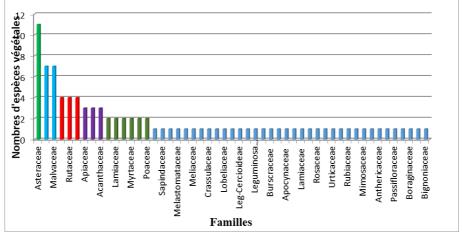

## Botanical characteristics and diversity of plant with antidiarrheal properties

Results reported in Figure 2 reveal 93 plant species belonging to 51 families. The most represented families were Asteraceae with 11 species namely *Dichrocephala integrifolia*, Bidens pilosa, *Erigeron floribundus*, *Taraxacum officinale*, *Lactuca* sp, *Spilanthes filcaules*, *Emilia* sp, *Ageratum conyzoides*, *Dichrocephala integrifalia*, *Coco nucifera*, *Vernonia* sp. Euphorbiaceae and Malvaceae were represented by seven species each followed by Fabaceae, Rutaceae, Annonaceae, Apiaceae with 4 species, Cucurbitaceae, Acanthaceae with three species each. Six families were represented by two species each and 35 represented by one species each (Figure 2 below).

Fig 3: Distribution of identified plant families according to the number of plant species cited.

The plants listed have been grouped by family in Table 8. Each plant is followed by its botanical description, the number of citations by respondents, the name of the collector, its harvest number, its reference to the National Herbarium of Cameroon and its other therapeutic properties as cited by tradipractitioners (TPs). It appears from this table that 9 plant species were mentioned at least 5 times. These include Psidium guajava, which has been mentioned 19 times, Euphorbia hirta and Musa sapientum, each mentioned 15 times, Cola anomala, Vernonia sp, Euphorbia hymifolia, Mangifera indica, Zea mays, Dichrocphala integrifolia, each mentioned 5 times.