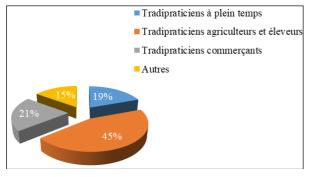

Table 1: Sociodemographic profile of traditional healers in the Mifi Division

The occupation of traditional healers is shown in Figure 1 below. Results reveal that only 19% of the participants were full-time traditional healers while the majority (45%) worked in agriculture and livestock. The remaining 21% were either doing business or other activities.

Fig 1: Occupation of traditional healers