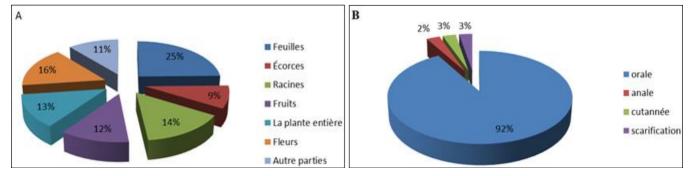

#### The parts of plants used for the preparation of drugs

The parts of plants used for the preparation of anti-diarrheal medications and routes of administration are described in Figure 2 (Data not shown). The ethnopharmacology survey revealed that the composition of anti-diarrheal recipes was

mostly made up of plant leaves (25%) (Figure 2). The primary route of administration was oral (92%), whereas the anal, scarification and dermal routes were represented at 2%, 3% and 3%, respectively (Figure 2).

Fig 2(a, b): les parties de plantes utilisées pour la préparation des médicaments anti-diarrhéiques et voies d'administration respectivement